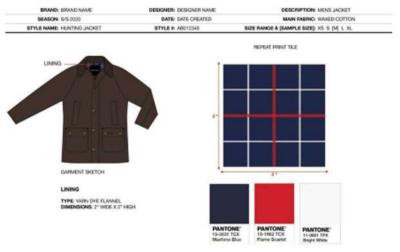

### **REACH Fashion Studio**

# Best In Class Fashion Design Software



## Give wings to your creativity.

### Enhance your productivity.





## Create fashion illustrations easily.

Create fashion technical flats easily.





### Create tech packs easily.

## Easily document styles, clothing.





## Easily create a large range of fabric designs.

Colour Reduction and Cleaning.





Create color palettes for your design using Colorways.

Change the color of any object with a single click.





Add Light and Shadow effects easily.

Insert Images, PDFs, Tables etc to Presentations











Use from a wide range of Trims and Accessories available in RFS Trims and Accessories Library. Use from a wide range of Human Models available in RFS Human Models Library.





Use from a wide range of Textures available in RFS Textures Library. Create a wide range of textile designs easily.





Create photo realistic 3D renderings of your design using 3D Product Visualization.

Convert your hand drawn sketches to vector images.





Collaborate with other team members in the Design, Marketin