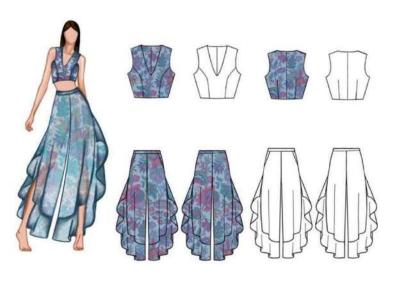

## Create fashion illustrations easily.

Create fashion technical flats easily.

Use from a wide range of Textures available in RFS Textures Library. Create a wide range of textile designs easily.

Create photo realistic 3D renderings of your design using 3D Product Visualization.

Convert your hand drawn sketches to vector images.