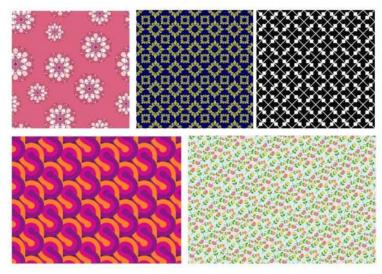

## Easily create a large range of fabric designs.

Colour Reduction and Cleaning.

Create color palettes for your design using Colorways.

Change the color of any object with a single click.

Add Light and Shadow effects easily.

Use from a wide range of Textures available in RFS Textures Library. Create a wide range of textile designs easily.

Create photo realistic 3D renderings of your design using 3D Product Visualization.

Convert your hand drawn sketches to vector images.