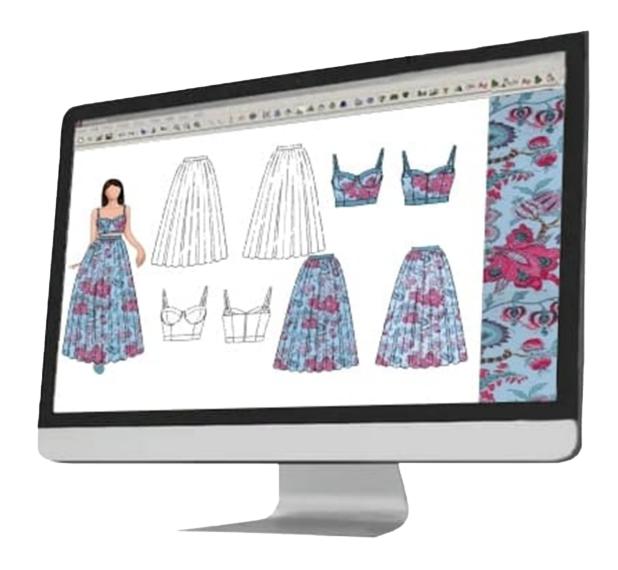

## Create fashion illustrations easily.

Create fashion technical flats easily.

### Create tech packs easily.

## Easily document styles, clothing.

## Easily create a large range of fabric designs.

Colour Reduction and Cleaning.

Create color palettes for your design using Colorways.

Change the color of any object with a single click.

Add Light and Shadow effects easily.