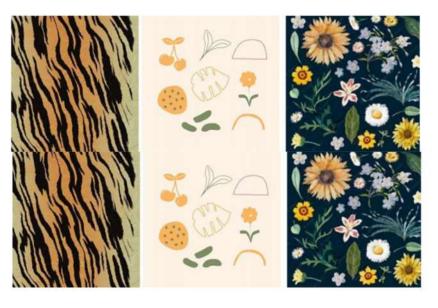

## Easily create a large range of fabric designs.

Colour Reduction and Cleaning.

Create color palettes for your design using Colorways.

Change the color of any object with a single click.

Add Light and Shadow effects easily.

Use from a wide range of Textures available in RFS Textures Library. Create a wide range of textile designs easily.

Create photo realistic 3D renderings of your design using 3D Product Visualization.

Convert your hand drawn sketches to vector images.