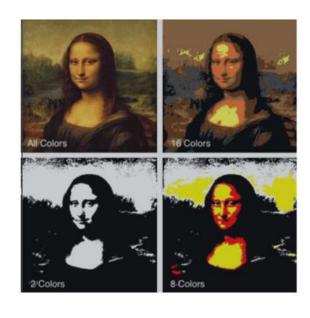

## Easily create a large range of fabric designs.

Colour Reduction and Cleaning.

Create color palettes for your design using Colorways.

Change the color of any object with a single click.

Add Light and Shadow effects easily.