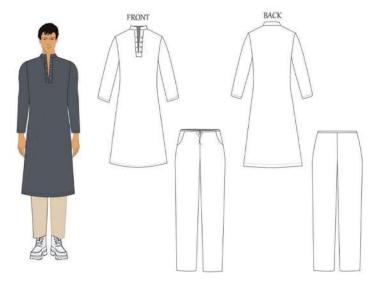

## Create fashion illustrations easily.

Create fashion technical flats easily.

## Easily document styles, clothing.